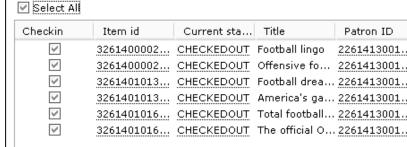

#### **Checking in Circ Sets**

- 1. Open the Checkin Wizard.
- 2. Scan one of the items.
- A pop up screen will list all the items in the set. If all items were returned, leave select all checked and click the checkin button.

**NOTE**: Unchecking the Select All button will remove all the checks. If

only one or two items are not returned, you can uncheck those titles and they will not be checked in.

Checkin (<u>o</u>) <u>C</u>ancel