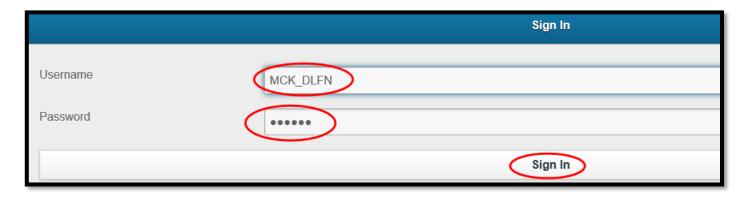

## Kiosk is for self-checkin and self-checkout.

Enter the **Username and Password for the corresponding MobileCirc** user that has been created in Symphony. (ex: MCK\_DLMS / MOBILE )

a. Note: The first time you login as the Kiosk user, only the **Sign-In** option will be available.

b. Subsequent logins for the same library location and Kiosk user - you can simply click on **Return to Check Out** to login again as the same Kiosk user.

c. While  $in\ Kiosk\ mode$ , the only functionality available is  $Check\ Out\ and\ Check\ In$ .