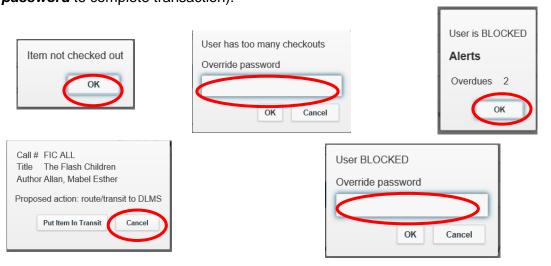

Alert messages that MAY appear that may or may not need library staff intervention (some may need **override password** to complete transaction):