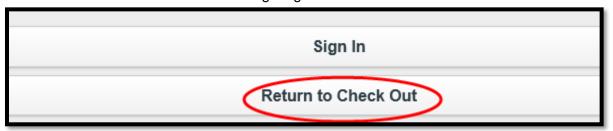

b. Subsequent logins for the same library location and Kiosk user - you can simply click on **Return to Check Out** to login again as the same Kiosk user.

c. While  $in\ Kiosk\ mode$ , the only functionality available is  $Check\ Out\ and\ Check\ In$ .