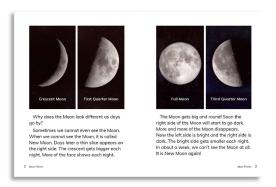

Title: Moon Phases Word Count: 359 Highlights Library Level: 8 Lexile Level: 450 GRL: J

### Elementary | Highlights Library Level: 5-10 | Lexile Level: 300-490

Informational texts, realistic fiction and folktales with more complex patterns and letter-sound relationships in words. Most texts have a dominant image with three to seven lines of print per page.