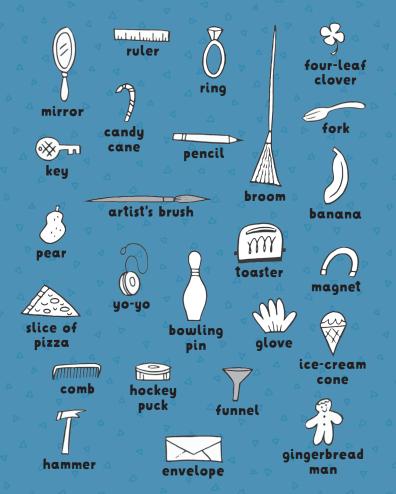

Can you find these objects hidden in the picture?

baseball

bat

eyeglasses

ruler