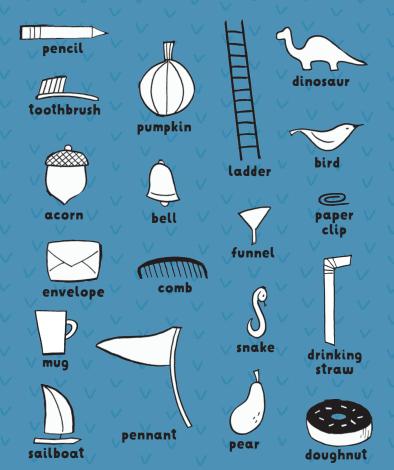

Can you find these objects hidden in the picture?

tennis ball

magnifying glass