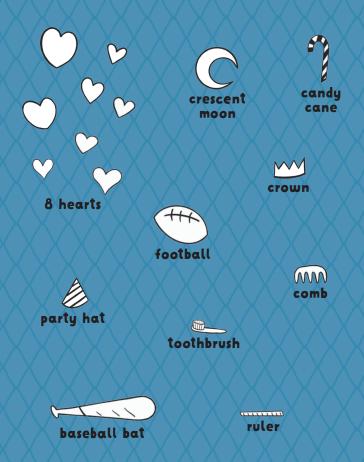

Can you find these objects hidden in the picture?

baseball

bat

eyeglasses

ruler

Can you find these objects hidden in the picture?

tennis ball

magnifying glass