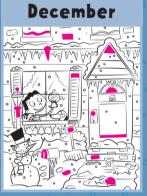

## 2024 DECEMBER

3. A snowball on top of a present? A \_ \_ -ball.

1. SLOW-ball, 2. THROW-ball, 5. BOW-ball

### Want even more fun activities?

Start or renew your magazine subscription today!

| SUN         | NDAY          | MONDAY     | TUESDAY    | WEDNESD                            | AY THURSD                                                                             |                                    | SATURDAY                                 |
|-------------|---------------|------------|------------|------------------------------------|---------------------------------------------------------------------------------------|------------------------------------|------------------------------------------|
| 1 First Sun | New Moon      | 2          | 3          | National Cool                      | stie Day                                                                              | 6                                  | National Pearl Harbor<br>Remembrance Day |
| 8           | First Quarter | 9          | 10         | 1                                  | 12                                                                                    | 13                                 | 16                                       |
| 15          | Full Moon     | 16         | 1          | 18                                 | 19                                                                                    | 20                                 | First Day of Winter                      |
| 22          |               | 23<br>Last | Quarter 24 |                                    | ndown Kwanza                                                                          | a begins Canada)                   | 28                                       |
| 29          |               | 30 Nev     | w Moon     | Fill in each blar  1. A snowball n | Know-ball?  nk with a word that rhym  noving like a turtle? A  cossed from your hand? | es with snow. instr<br>-ball. play | rument to join ukkah?                    |