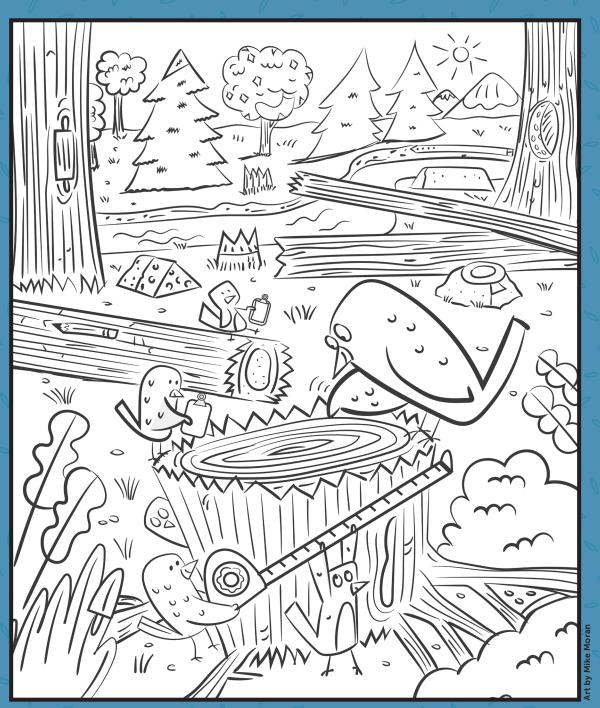

Can you find these objects hidden in the picture?

baseball

bat

eyeglasses

ruler