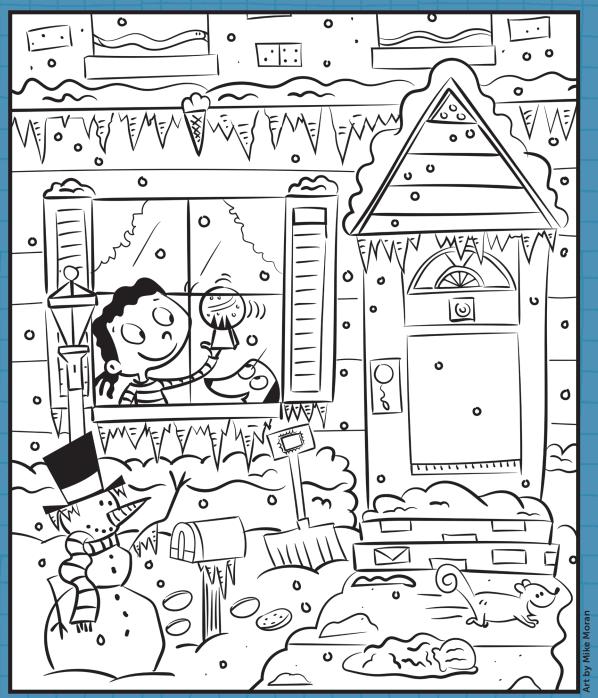

Can you find these objects hidden in the picture?

baseball

bat

eyeglasses

ruler