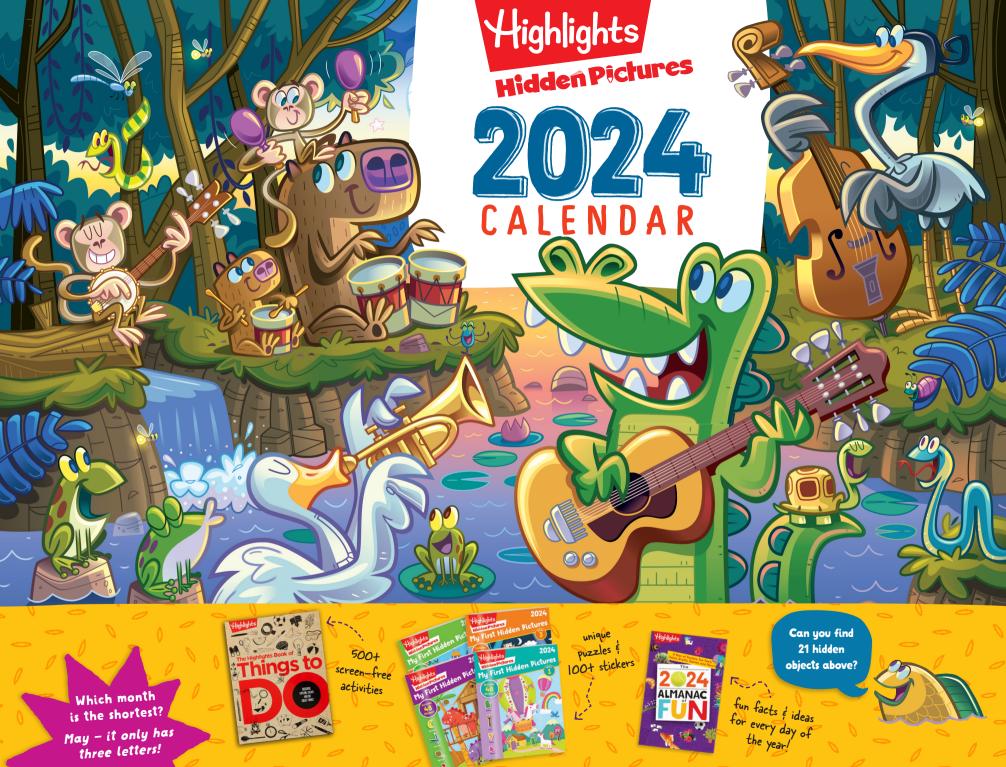

Can you find these objects hidden in the picture?

baseball

bat



eyeglasses

ruler



## 2024 JANUARY

National Puzzle Day



### New year, new magazine!

Kick off 2024 with *brainPLAY*, the ultimate puzzling experience.

flavor.

| SUNDAY                                    | MONDAY                     | TUESDAY | WEDNESDAY                     | THURSDAY         | FRIDAY       | SATURDAY                                  | 0        |
|-------------------------------------------|----------------------------|---------|-------------------------------|------------------|--------------|-------------------------------------------|----------|
| Tongue C<br>Twister                       | 0                          | 2       | 3                             | 4 Last Quarter   | 5            | 6