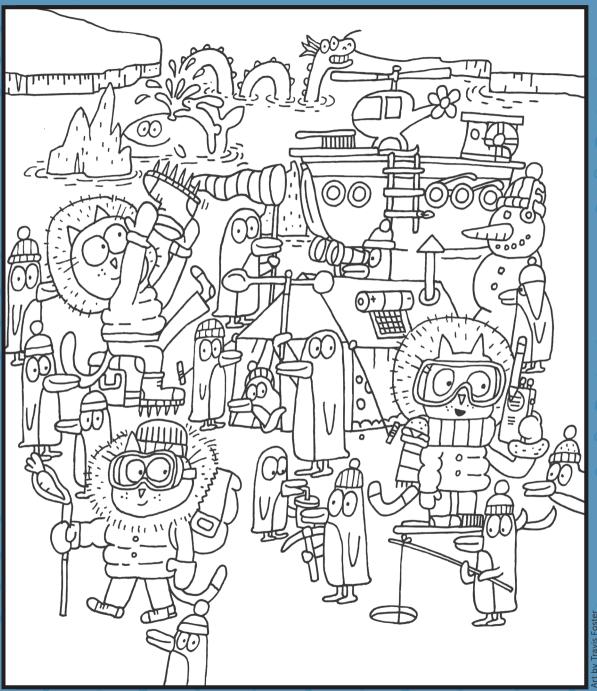

Can you find these objects hidden in the picture?

tennis ball

magnifying glass