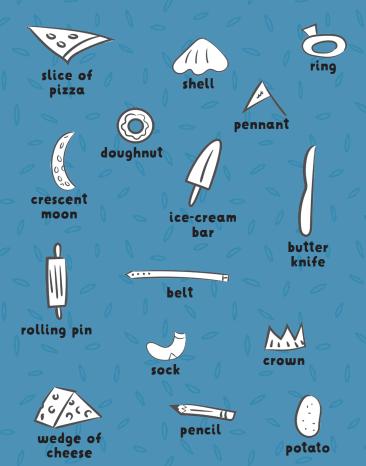

#### Find the Pictures

Can you find all six of these pictures at another place in this calendar?

6

For more fun, visit Highlights.com!

> Highlights for Children P.O. Box 269 Columbus, Ohio 43216-0269

Printed in the U.S.A.
Cover and Text printed in Liberty, MO, U.S.A.
Stickers printed in Nisswa, MN, U.S.A.
Manufactured 08/2023
PO# POCS007513