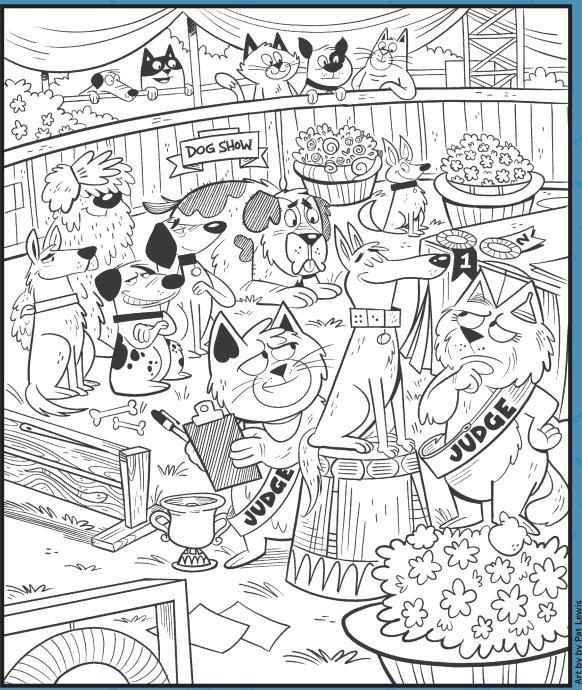

Can you find these objects hidden in the picture?

tennis ball

magnifying glass