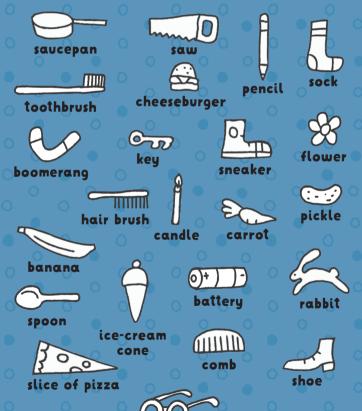

Can you find these objects hidden in the picture?

baseball

bat

eyeglasses

ruler