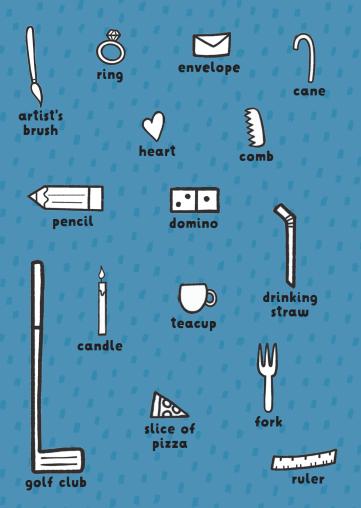

Can you find these objects hidden in the picture?

tennis ball

magnifying glass