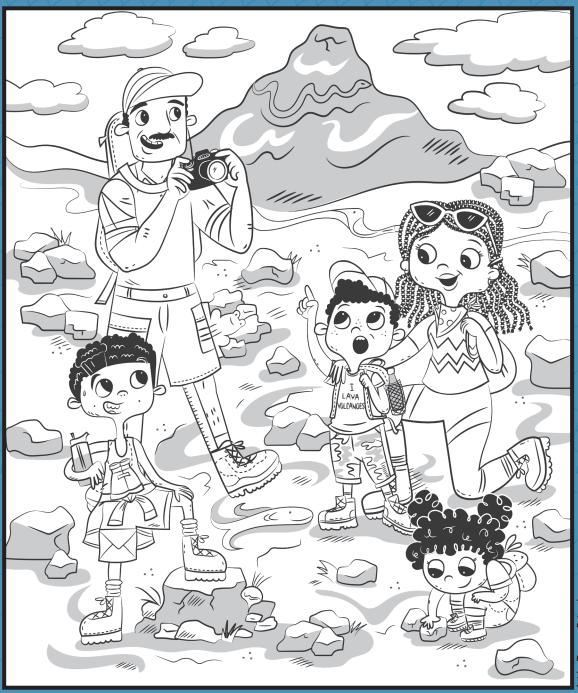

Can you find these objects hidden in the picture?

baseball

bat

eyeglasses

ruler